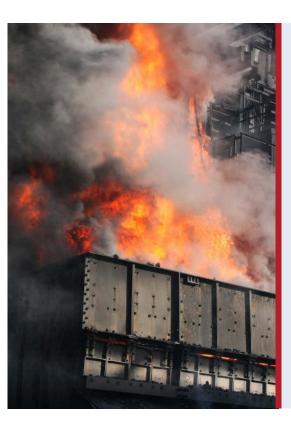

#### **Early Fire Detection** for Wood Products Industry

Continuous remote thermal monitoring for wood processing and storage areas detects hot spots before a fire occurs.

LEARN MORE >

### **Early Fire Detection**

Automated remote monitoring with thermal imaging detects hot spots before a fire occurs so necessary measures can be taken.

LEARN MORE >

REQUEST A QUOTE >