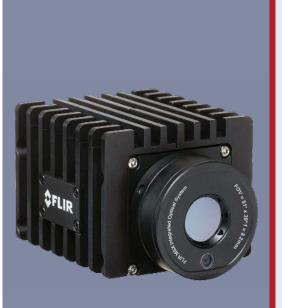

#### **Teledyne FLIR** Cameras

Measuring temperatures from -20°C to 2000°C and available in varied configurations, FLIR A-series cameras easily integrate into monitoring systems with ViperVision software.