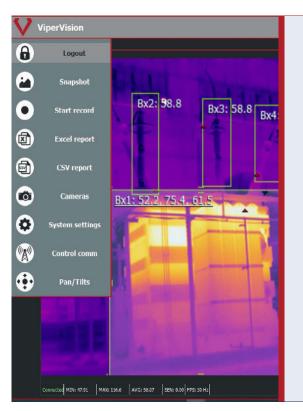

### ViperVision Software

Windows-based thermal software we designed for FLIR A-series and select cameras from other manufacturers.

LEARN MORE >

### **ViperVision System**

Our ViperVision software is the central hub of your monitoring system. Thermal cameras are integrated with ViperVision to directly communicate with your industrial control platform.

- Monitor multiple assets in real-time
- Identify hot spots and changing rates of thermal heating
- Control camera function and data transfer
- Create and control scan routes
- Interpret the data

COMPARISON CHART

• Email reporting of data and images

The customizable display can be set to show only pertinent information and data.

LEARN MORE >

<u>ViperImaging.com</u> I (205) 677-3700

FOR YOUR

PEOPLE

FOR YOUR COMPANY

FOR YOUR