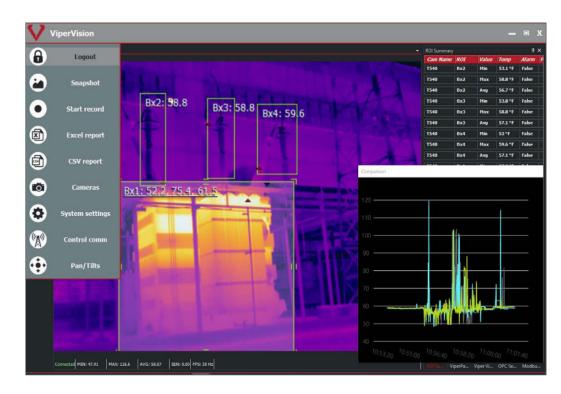

### ViperVision Software

Windows-based thermal software we designed for FLIR A-series and select cameras from other manufacturers.

LEARN MORE >

### **ViperVision System**

Our ViperVision software is the central hub of your monitoring system. Thermal cameras are integrated with ViperVision to directly communicate with your industrial control platform.

- Monitor multiple assets in real-time
- Identify hot spots and changing rates of thermal heating
- Control camera function and data transfer
- Create and control scan routes
- Interpret the data

COMPARISON CHART

• Email reporting of data and images

The customizable display can be set to show only pertinent information and data.

LEARN MORE >

<u>ViperImaging.com</u> I (205) 677-3700

FOR YOUR

PEOPLE

FOR YOUR COMPANY

FOR YOUR