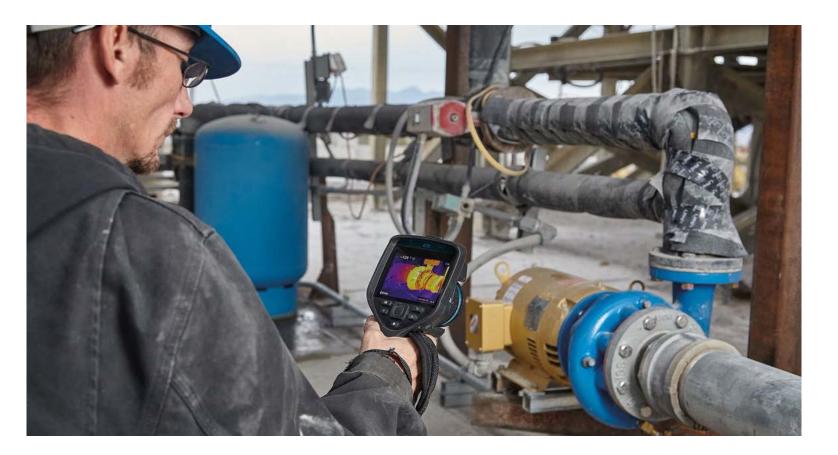

# Fotric Thermal Imagers

These handheld cameras are intuitive, reliable, and cost-effective tools for onthe-go inspection (various resolutions and lens options available).

LEARN MORE >

### **General Inspection Services**

Includes thermographic/visual scan of equipment with a comprehensive report of the findings.