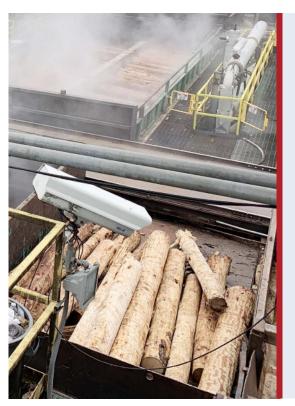

#### **Early Fire Detection** for Wood Products Industry

Continuous remote thermal monitoring for wood processing and storage areas detects hot spots before a fire occurs.

LEARN MORE >

### **Early Fire Detection**

Automated remote monitoring with thermal imaging detects hot spots before a fire occurs so necessary measures can be taken.

LEARN MORE >

REQUEST A QUOTE >