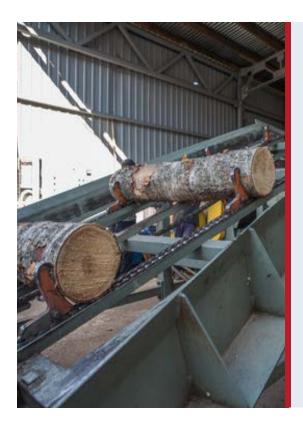

#### **Early Fire Detection** for Wood Products Industry

Continuous remote thermal monitoring for wood processing and storage areas detects hot spots before a fire occurs.

LEARN MORE >

### **Early Fire Detection**

Automated remote monitoring with thermal imaging detects hot spots before a fire occurs so necessary measures can be taken.

LEARN MORE >

REQUEST A QUOTE >