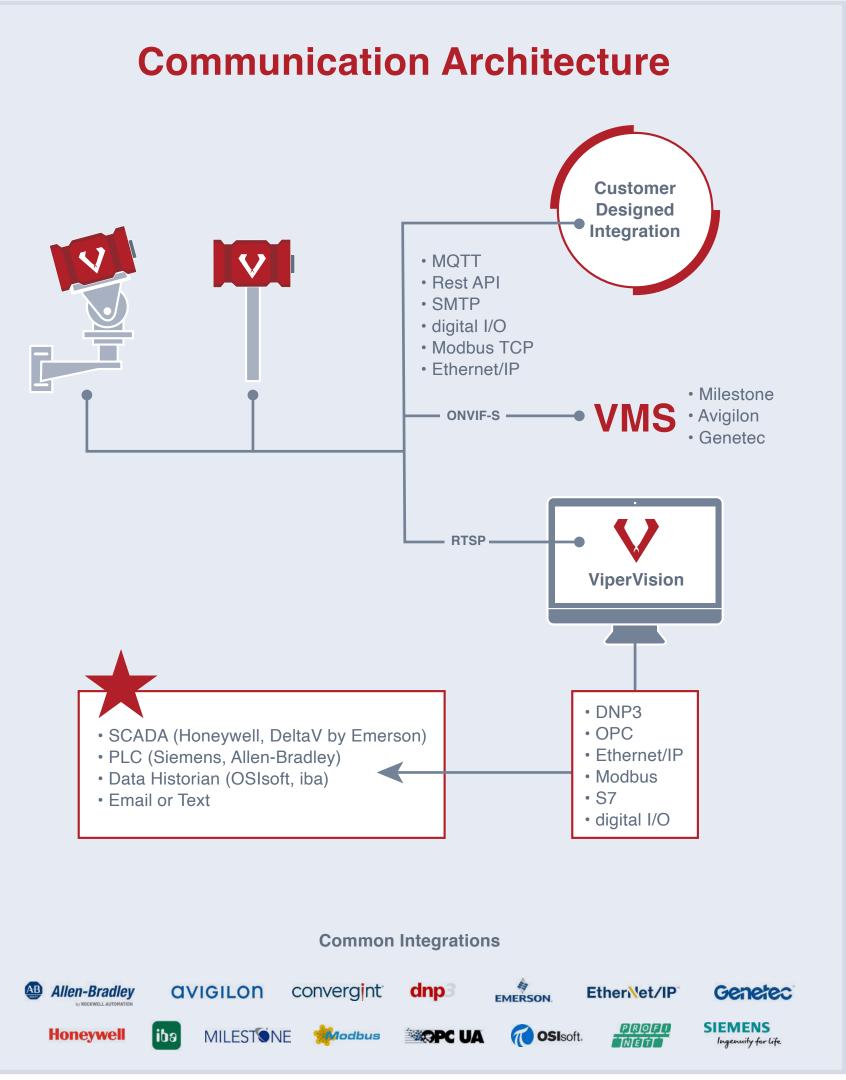

### **ViperVision System**

Our ViperVision software is the central hub of your monitoring system. Thermal cameras are integrated with ViperVision to directly communicate with your industrial control platform.

- Monitor multiple assets in real-time
- Identify hot spots and changing rates of thermal heating
- Control camera function and data transfer
- Create and control scan routes
- Interpret the data

COMPARISON CHART

Default reports in .xls, .csv, and .pdf

Communications Module- Modbus, Ol via OPC or S7 Protocol

TimeLapse Module- allows recording

Pan/Tilt controls- on-screen controls, manual joystick (sold separately)