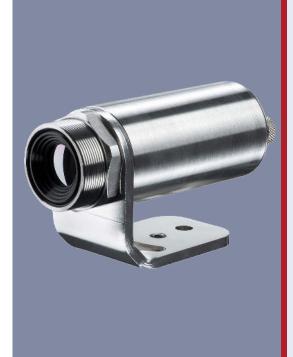

#### **Teledyne FLIR** Cameras

Measuring temperatures from -20°C to 2000°C and available in varied configurations, FLIR A-series cameras easily integrate into monitoring systems with ViperVision software.